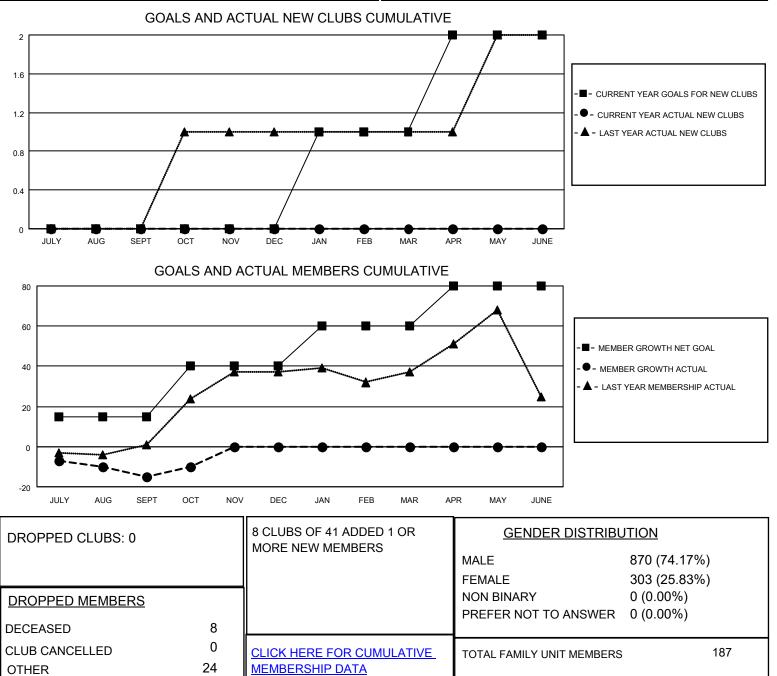

## **District A1**

Results as of: 10/31/2021

| Clubs                 |               |           |               | Members               |                        |                         |                                                    |
|-----------------------|---------------|-----------|---------------|-----------------------|------------------------|-------------------------|----------------------------------------------------|
| RESULTS FOR 2021-2022 |               |           |               | RESULTS FOR 2021-2022 |                        |                         |                                                    |
| QUARTER               | NEW CLUB GOAL | NEW CLUBS | DROPPED CLUBS | QUARTER               | BER GROWTH NET<br>GOAL | MEMBER GROWTH<br>ACTUAL | DROPPED<br>MEMBERS ACTUAL<br>(including transfers) |
| JULY/AUG/SEPT         | 0             | 0         | 0             | JULY/AUG/SEPT         | 15                     | 8                       | 22                                                 |
| OCT/NOV/DEC           | 0             | 0         | 0             | OCT/NOV/DEC           | 25                     | 16                      | 10                                                 |
| JAN/FEB/MAR           | 1             | 0         | 0             | JAN/FEB/MAR           | 20                     | 0                       | 0                                                  |
| APR/MAY/JUNE          | 1             | 0         | 0             | APR/MAY/JUNE          | 20                     | 0                       | 0                                                  |